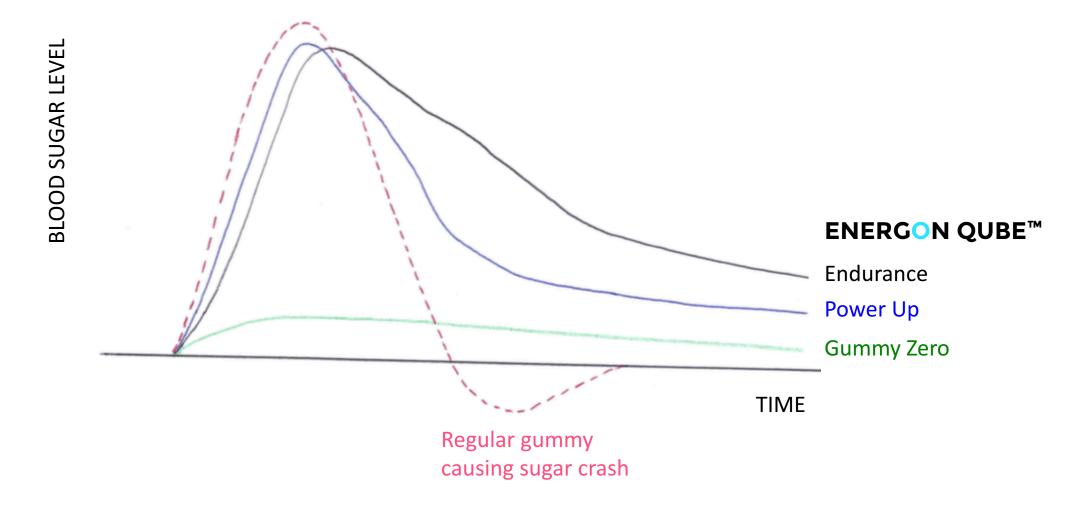

#### TECHNOLOGY PLATFORM: GUMMY ZERO<sup>™</sup>

- Extremely low Glycemic Index proprietary gummy base
- Applicable to:
  - diabetic population
  - Customers who are highly conscience of table sugar consumption